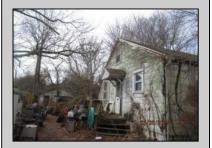

## **COMMENTS**

1.16 acres located on Route 50 in Upper Township. There is currently a home and detached garage on the property. Home is not habitable. Property is being sold AS-IS. Condition of well and septic unknown.

| PR( | PERTY | DETAI | 18 |
|-----|-------|-------|----|

Exterior ParkingGarage Basement Heating Asbestos See Remarks Full Oil

Inside Entrance Unfinished

Water Sewer Well Septic

Ask for Margarita Kobilianets Berger Realty Inc 3160 Asbury Avenue, Ocean City Call: 609-399-0076