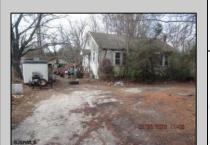

## **COMMENTS**

1.16 acres located on Route 50 in Upper Township. There is currently a home and detached garage on the property. Home is not habitable. Property is being sold AS-IS. Condition of well and septic unknown.