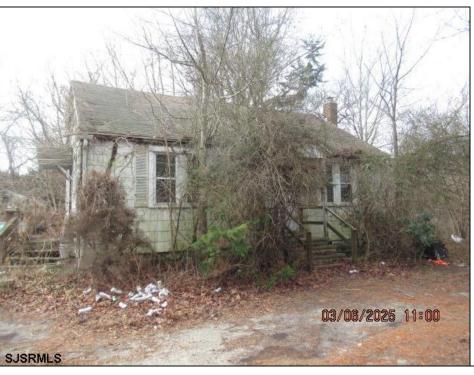

## **COMMENTS**

1.16 acres located on Route 50 in Upper Township. There is currently a home and detached garage on the property. Home is not habitable. Property is being sold AS-IS. Condition of well and septic unknown.

| PR( | PERTY | DETAI | 18 |
|-----|-------|-------|----|

Exterior ParkingGarage Basement Heating Asbestos See Remarks Full Oil

Inside Entrance Unfinished

Water Sewer Well Septic

Ask for Margarita Kobilianets Berger Realty Inc 3160 Asbury Avenue, Ocean City Call: 609-399-0076