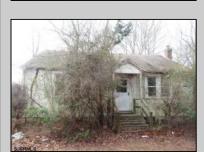

## **COMMENTS**

1.16 acres located on Route 50 in Upper Township. There is currently a home and detached garage on the property. Home is not habitable. Property is being sold AS-IS. Condition of well and septic unknown.