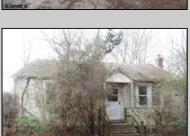

## COMMENTS

1.16 acres located on Route 50 in Upper Township. There is currently a home and detached garage on the property. Home is not habitable. Property is being sold AS-IS. Condition of well and septic unknown.