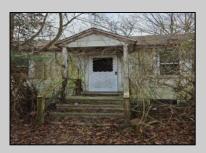

## COMMENTS

1.16 acres located on Route 50 in Upper Township. There is currently a home and detached garage on the property. Home is not habitable. Property is being sold AS-IS. Condition of well and septic unknown.