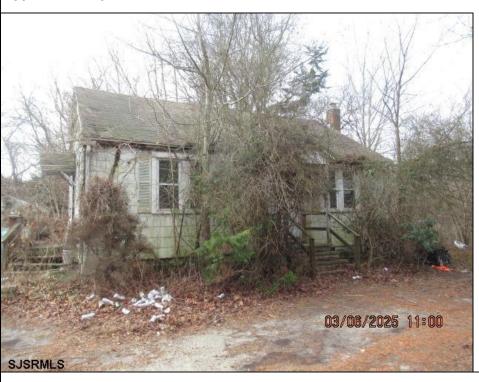

## COMMENTS

1.16 acres located on Route 50 in Upper Township. There is currently a home and detached garage on the property. Home is not habitable. Property is being sold AS-IS. Condition of well and septic unknown.

| DD | ODE | DTV | DET | · A II | 9 |
|----|-----|-----|-----|--------|---|

Exterior ParkingGarage Basement Heating Asbestos See Remarks Full Oil

Inside Entrance Unfinished

Water Sewer Well Septic

Ask for Michael Maina Berger Realty Inc 3160 Asbury Avenue, Ocean City Call: 609-399-0076