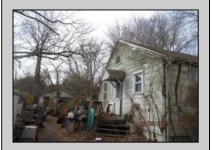

## **COMMENTS**

1.16 acres located on Route 50 in Upper Township. There is currently a home and detached garage on the property. Home is not habitable. Property is being sold AS-IS. Condition of well and septic unknown.