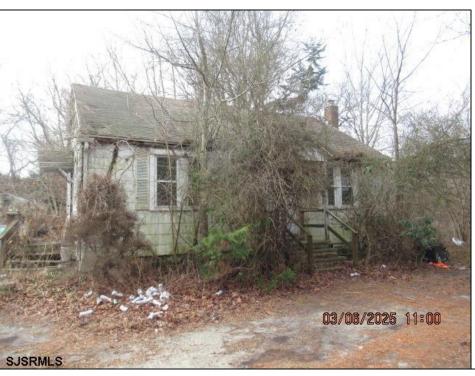

## **COMMENTS**

1.16 acres located on Route 50 in Upper Township. There is currently a home and detached garage on the property. Home is not habitable. Property is being sold AS-IS. Condition of well and septic unknown.