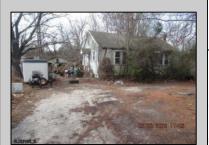

## **COMMENTS**

1.16 acres located on Route 50 in Upper Township. There is currently a home and detached garage on the property. Home is not habitable. Property is being sold AS-IS. Condition of well and septic unknown.