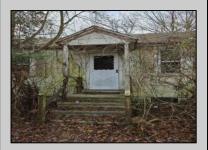

## **COMMENTS**

1.16 acres located on Route 50 in Upper Township. There is currently a home and detached garage on the property. Home is not habitable. Property is being sold AS-IS. Condition of well and septic unknown.