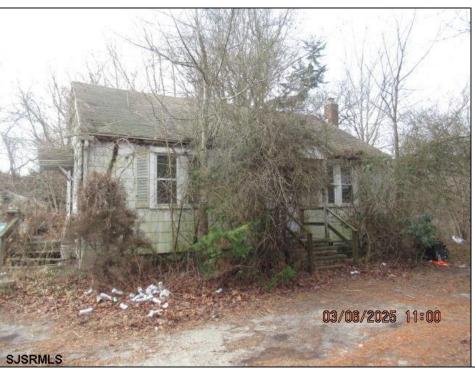

## **COMMENTS**

1.16 acres located on Route 50 in Upper Township. There is currently a home and detached garage on the property. Home is not habitable. Property is being sold AS-IS. Condition of well and septic unknown.