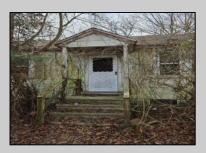

## **COMMENTS**

1.16 acres located on Route 50 in Upper Township. There is currently a home and detached garage on the property. Home is not habitable. Property is being sold AS-IS. Condition of well and septic unknown.