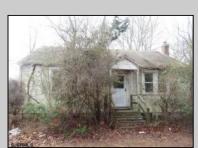

## **COMMENTS**

1.16 acres located on Route 50 in Upper Township. There is currently a home and detached garage on the property. Home is not habitable. Property is being sold AS-IS. Condition of well and septic unknown.