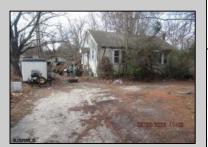

## **COMMENTS**

1.16 acres located on Route 50 in Upper Township. There is currently a home and detached garage on the property. Home is not habitable. Property is being sold AS-IS. Condition of well and septic unknown.