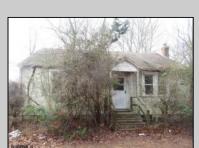

## **COMMENTS**

1.16 acres located on Route 50 in Upper Township. There is currently a home and detached garage on the property. Home is not habitable. Property is being sold AS-IS. Condition of well and septic unknown.