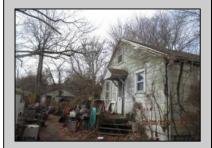

## **COMMENTS**

1.16 acres located on Route 50 in Upper Township. There is currently a home and detached garage on the property. Home is not habitable. Property is being sold AS-IS. Condition of well and septic unknown.

PROPERTY DETAILS
Exterior ParkingGarage Basement

Exterior ParkingGarage Basement Heating Asbestos See Remarks Full Oil Inside Entrance

Inside Entrance Unfinished

Water Sewer Well Septic

Ask for Evelyn "Evie" Schweibinz Berger Realty Inc 3160 Asbury Avenue, Ocean City Call: 609-399-0076 Email to: ems@bergerrealty.com