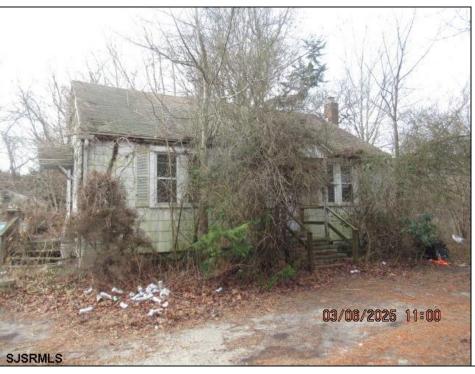

## **COMMENTS**

1.16 acres located on Route 50 in Upper Township. There is currently a home and detached garage on the property. Home is not habitable. Property is being sold AS-IS. Condition of well and septic unknown.

PROPERTY DETAILS
Exterior ParkingGarage Basement

Exterior ParkingGarage Basement Heating Asbestos See Remarks Full Oil Inside Entrance

Inside Entrance Unfinished

Water Sewer Well Septic

Ask for Evelyn "Evie" Schweibinz Berger Realty Inc 3160 Asbury Avenue, Ocean City Call: 609-399-0076 Email to: ems@bergerrealty.com