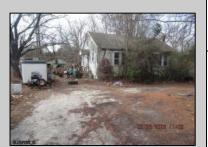

## **COMMENTS**

1.16 acres located on Route 50 in Upper Township. There is currently a home and detached garage on the property. Home is not habitable. Property is being sold AS-IS. Condition of well and septic unknown.