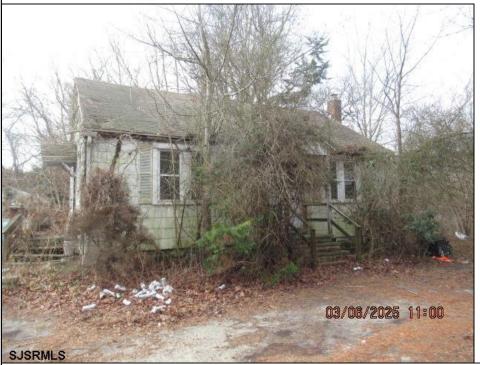

## COMMENTS

1.16 acres located on Route 50 in Upper Township. There is currently a home and detached garage on the property. Home is not habitable. Property is being sold AS-IS. Condition of well and septic unknown.