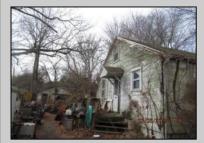

## COMMENTS

1.16 acres located on Route 50 in Upper Township. There is currently a home and detached garage on the property. Home is not habitable. Property is being sold AS-IS. Condition of well and septic unknown.