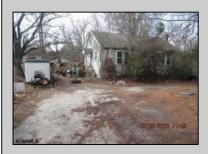

## COMMENTS

1.16 acres located on Route 50 in Upper Township. There is currently a home and detached garage on the property. Home is not habitable. Property is being sold AS-IS. Condition of well and septic unknown.