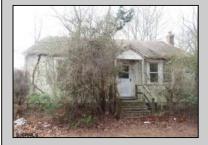

## COMMENTS

1.16 acres located on Route 50 in Upper Township. There is currently a home and detached garage on the property. Home is not habitable. Property is being sold AS-IS. Condition of well and septic unknown.