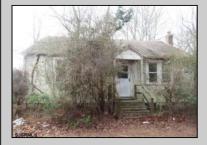

## COMMENTS

1.16 acres located on Route 50 in Upper Township. There is currently a home and detached garage on the property. Home is not habitable. Property is being sold AS-IS. Condition of well and septic unknown.