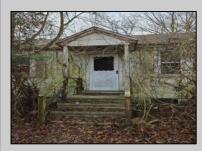

## COMMENTS

1.16 acres located on Route 50 in Upper Township. There is currently a home and detached garage on the property. Home is not habitable. Property is being sold AS-IS. Condition of well and septic unknown.