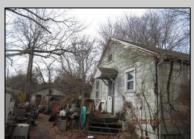

## COMMENTS

1.16 acres located on Route 50 in Upper Township. There is currently a home and detached garage on the property. Home is not habitable. Property is being sold AS-IS. Condition of well and septic unknown.