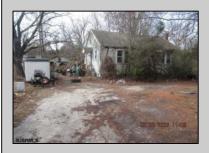

## COMMENTS

1.16 acres located on Route 50 in Upper Township. There is currently a home and detached garage on the property. Home is not habitable. Property is being sold AS-IS. Condition of well and septic unknown.