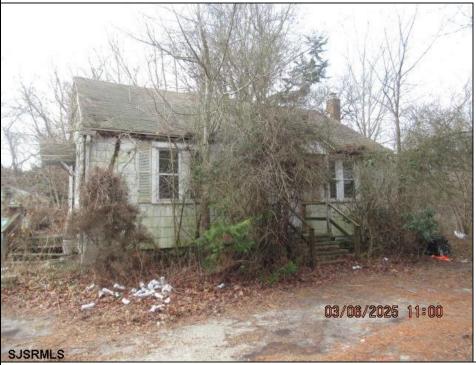

## COMMENTS

1.16 acres located on Route 50 in Upper Township. There is currently a home and detached garage on the property. Home is not habitable. Property is being sold AS-IS. Condition of well and septic unknown.