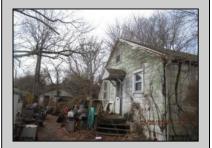

## COMMENTS

1.16 acres located on Route 50 in Upper Township. There is currently a home and detached garage on the property. Home is not habitable. Property is being sold AS-IS. Condition of well and septic unknown.