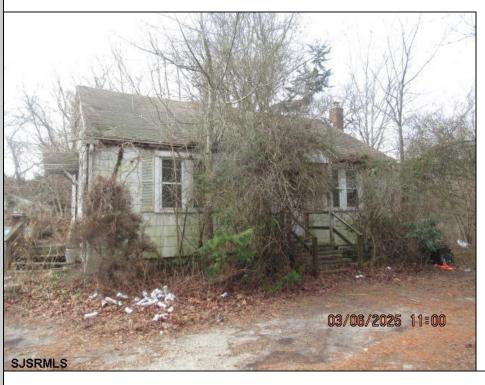

## COMMENTS

1.16 acres located on Route 50 in Upper Township. There is currently a home and detached garage on the property. Home is not habitable. Property is being sold AS-IS. Condition of well and septic unknown.