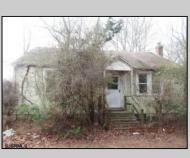

## COMMENTS

1.16 acres located on Route 50 in Upper Township. There is currently a home and detached garage on the property. Home is not habitable. Property is being sold AS-IS. Condition of well and septic unknown.

| DPODEDTY | DETAIL | 9 |
|----------|--------|---|

Exterior ParkingGarage Basement Heating Asbestos See Remarks Full Oil

Inside Entrance Unfinished

Water Sewer Well Septic

Ask for Carol Cawley Berger Realty Inc 1330 Bay Avenue, Ocean City Call: 609-391-1330