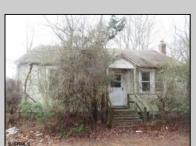

## **COMMENTS**

1.16 acres located on Route 50 in Upper Township. There is currently a home and detached garage on the property. Home is not habitable. Property is being sold AS-IS. Condition of well and septic unknown.