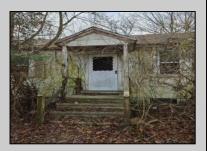

## **COMMENTS**

1.16 acres located on Route 50 in Upper Township. There is currently a home and detached garage on the property. Home is not habitable. Property is being sold AS-IS. Condition of well and septic unknown.