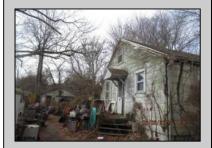

## **COMMENTS**

1.16 acres located on Route 50 in Upper Township. There is currently a home and detached garage on the property. Home is not habitable. Property is being sold AS-IS. Condition of well and septic unknown.