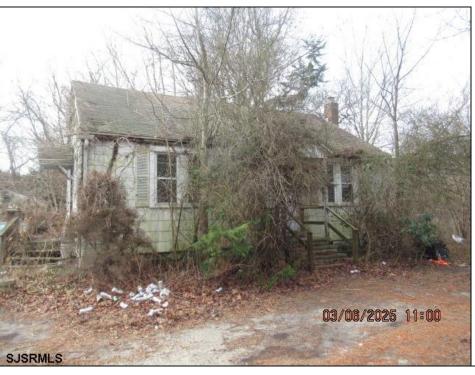

## **COMMENTS**

1.16 acres located on Route 50 in Upper Township. There is currently a home and detached garage on the property. Home is not habitable. Property is being sold AS-IS. Condition of well and septic unknown.