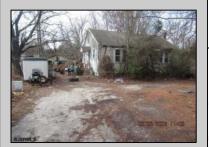

## **COMMENTS**

1.16 acres located on Route 50 in Upper Township. There is currently a home and detached garage on the property. Home is not habitable. Property is being sold AS-IS. Condition of well and septic unknown.