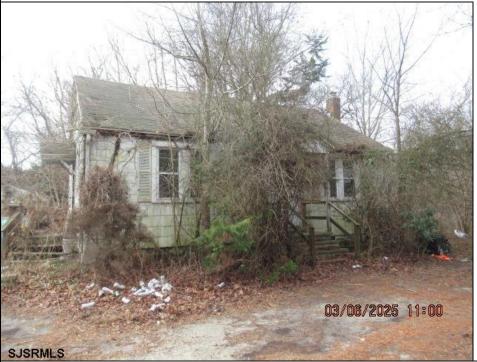

## COMMENTS

1.16 acres located on Route 50 in Upper Township. There is currently a home and detached garage on the property. Home is not habitable. Property is being sold AS-IS. Condition of well and septic unknown.

| PROPERTY DETAILS     |                              |                                                   |                |
|----------------------|------------------------------|---------------------------------------------------|----------------|
| Exterior<br>Asbestos | ParkingGarage<br>See Remarks | Basement<br>Full<br>Inside Entrance<br>Unfinished | Heating<br>Oil |
| Water<br>Well        | Sewer<br>Septic              |                                                   |                |