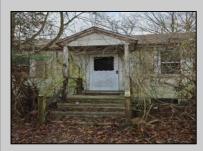

## COMMENTS

1.16 acres located on Route 50 in Upper Township. There is currently a home and detached garage on the property. Home is not habitable. Property is being sold AS-IS. Condition of well and septic unknown.

| PROPERTY DETAILS     |                              |                                                   |                |
|----------------------|------------------------------|---------------------------------------------------|----------------|
| Exterior<br>Asbestos | ParkingGarage<br>See Remarks | Basement<br>Full<br>Inside Entrance<br>Unfinished | Heating<br>Oil |
| Water<br>Well        | Sewer<br>Septic              |                                                   |                |