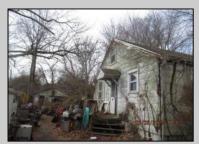

## COMMENTS

1.16 acres located on Route 50 in Upper Township. There is currently a home and detached garage on the property. Home is not habitable. Property is being sold AS-IS. Condition of well and septic unknown.