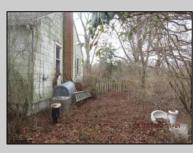

## COMMENTS

1.16 acres located on Route 50 in Upper Township. There is currently a home and detached garage on the property. Home is not habitable. Property is being sold AS-IS. Condition of well and septic unknown.

| PROPERTY DETAILS     |                              |                                                   |                |
|----------------------|------------------------------|---------------------------------------------------|----------------|
| Exterior<br>Asbestos | ParkingGarage<br>See Remarks | Basement<br>Full<br>Inside Entrance<br>Unfinished | Heating<br>Oil |
| Water<br>Well        | Sewer<br>Septic              |                                                   |                |