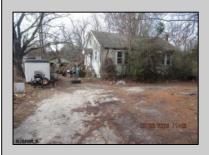

## COMMENTS

1.16 acres located on Route 50 in Upper Township. There is currently a home and detached garage on the property. Home is not habitable. Property is being sold AS-IS. Condition of well and septic unknown.

| PROPERTY DETAILS     |                              |                                                   |                |
|----------------------|------------------------------|---------------------------------------------------|----------------|
| Exterior<br>Asbestos | ParkingGarage<br>See Remarks | Basement<br>Full<br>Inside Entrance<br>Unfinished | Heating<br>Oil |
| Water<br>Well        | Sewer<br>Septic              |                                                   |                |