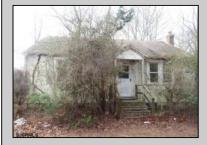

## COMMENTS

1.16 acres located on Route 50 in Upper Township. There is currently a home and detached garage on the property. Home is not habitable. Property is being sold AS-IS. Condition of well and septic unknown.

| PROPERTY DETAILS     |                              |                                                   |                |
|----------------------|------------------------------|---------------------------------------------------|----------------|
| Exterior<br>Asbestos | ParkingGarage<br>See Remarks | Basement<br>Full<br>Inside Entrance<br>Unfinished | Heating<br>Oil |
| Water<br>Well        | Sewer<br>Septic              |                                                   |                |