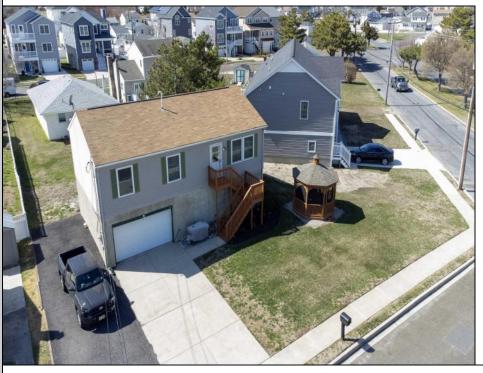

## **COMMENTS**

RAISED RANCH...design provides an elevated vantage point, and protection against coastal conditions. Spacious two-car garage ensures ample room for vehicles, a golf cart, and all the necessary gear for outdoor adventures, from beach toys to fishing equipment. Great Starer home to get you on the island just steps to the beach and farmer\'s market. The ultimate vacation or full-time retreat.

| PI | ROPER | TY DE | ETAILS |
|----|-------|-------|--------|

| Exterior | OutsideFeatures | ParkingGarage | OtherRooms |
|----------|-----------------|---------------|------------|
| Vinyl    | Deck            | Two Car       | Great Room |