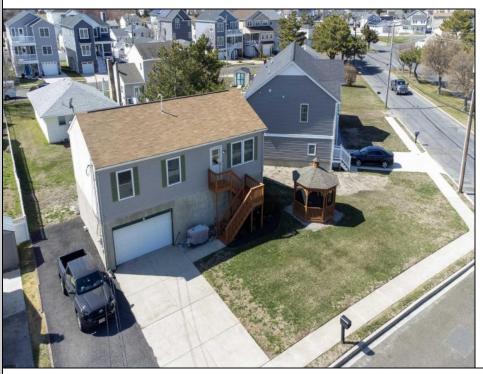

## **COMMENTS**

RAISED RANCH...design provides an elevated vantage point, and protection against coastal conditions. Spacious two-car garage ensures ample room for vehicles, a golf cart, and all the necessary gear for outdoor adventures, from beach toys to fishing equipment. Great Starer home to get you on the island just steps to the beach and farmer\'s market. The ultimate vacation or full-time retreat.