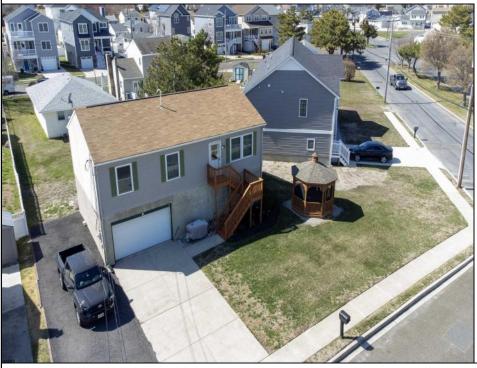

## COMMENTS

RAISED RANCH...design provides an elevated vantage point, and protection against coastal conditions. Spacious two-car garage ensures ample room for vehicles, a golf cart, and all the necessary gear for outdoor adventures, from beach toys to fishing equipment. Great Starer home to get you on the island just steps to the beach and farmer\'s market. The ultimate vacation or full-time retreat.

| PROPERTY DETAILS                                                |                                                                                              |                                        |                                      |
|-----------------------------------------------------------------|----------------------------------------------------------------------------------------------|----------------------------------------|--------------------------------------|
| Exterior<br>Vinyl                                               | OutsideFeatures<br>Deck                                                                      | ParkingGarage<br>Two Car               | OtherRooms<br>Great Room             |
| AppliancesIncluded<br>Dryer<br>Gas Stove<br>Microwave<br>Washer | Basement<br>6 Ft. or More Hear<br>Room                                                       | Heating<br>d Forced Air<br>Gas-Natural | Cooling<br>Ceiling Fan(s)<br>Central |
| Water<br>Public                                                 | Sewer<br>Public Sewer                                                                        |                                        |                                      |
|                                                                 | Ask for Tony Bo<br>Berger Realty Ir<br>3160 Asbury Av<br>Call: 609-399-00<br>Email to: ab@bo | nc<br>enue, Ocean City<br>076          |                                      |