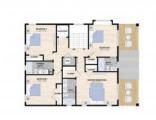

## **COMMENTS**

Perfectly positioned on the beach block in the heart of Margate, steps from the sand and surrounded by the town's best boutiques, restaurants, and cafés, this new construction 5-bedroom, 4.5-bath home offers an elevated lifestyle defined by design, comfort, and coastal sophistication. Step inside and experience a main level made for modern living. The openconcept layout effortlessly blends indoor and outdoor spaces, with wide plank floors, natural light, a linear fireplace, and an expansive 31\' deck with incredible ocean views set the tone. The chef's kitchen is outfitted with top-of-the-line Sub-Zero and Wolf appliances, double islands, sleek stone countertops, custom cabinetry, and an impressive butlers pantry with a service sink and addition custom cabinetry. Entertain with ease in the expansive living and dining areas, or host sunset cocktails at the custom bar just steps from your oversized covered deck. Need a quiet space to work? A private study is tucked away for focus and flexibility. This home features two primary suites, thoughtfully positioned for privacy and comfort. One resides on the second level alongside three additional bedrooms and dual laundry areas. The second primary suite is the top-level sanctuary. Designed as the ultimate owner's retreat, it includes a spa-style bath, generous walk-in closet, private laundry, and a sun-drenched private terrace with ocean views. Come see what coastal luxury feels like—this one truly has it all.