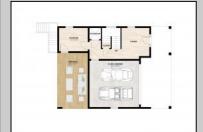

## **COMMENTS**

Perfectly positioned on the beach block in the heart of Margate, steps from the sand and surrounded by the town's best boutiques, restaurants, and cafés, this new construction 5-bedroom, 4.5-bath home offers an elevated lifestyle defined by design, comfort, and coastal sophistication. Step inside and experience a main level made for modern living. The openconcept layout effortlessly blends indoor and outdoor spaces, with wide plank floors, natural light, a linear fireplace, and an expansive 31\' deck with incredible ocean views set the tone. The chef's kitchen is outfitted with top-of-the-line Sub-Zero and Wolf appliances, double islands, sleek stone countertops, custom cabinetry, and an impressive butlers pantry with a service sink and addition custom cabinetry. Entertain with ease in the expansive living and dining areas, or host sunset cocktails at the custom bar just steps from your oversized covered deck. Need a quiet space to work? A private study is tucked away for focus and flexibility. This home features two primary suites, thoughtfully positioned for privacy and comfort. One resides on the second level alongside three additional bedrooms and dual laundry areas. The second primary suite is the top-level sanctuary. Designed as the ultimate owner's retreat, it includes a spa-style bath, generous walk-in closet, private laundry, and a sun-drenched private terrace with ocean views. Come see what coastal luxury feels like—this one truly has it all.