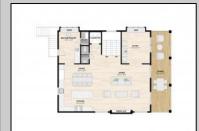

## **COMMENTS**

Perfectly positioned on the beach block in the heart of Margate, steps from the sand and surrounded by the town's best boutiques, restaurants, and cafés, this new construction 5-bedroom, 4.5-bath home offers an elevated lifestyle defined by design, comfort, and coastal sophistication. Step inside and experience a main level made for modern living. The openconcept layout effortlessly blends indoor and outdoor spaces, with wide plank floors, natural light, a linear fireplace, and an expansive 31\' deck with incredible ocean views set the tone. The chef's kitchen is outfitted with top-of-the-line Sub-Zero and Wolf appliances, double islands, sleek stone countertops, custom cabinetry, and an impressive butlers pantry with a service sink and addition custom cabinetry. Entertain with ease in the expansive living and dining areas, or host sunset cocktails at the custom bar just steps from your oversized covered deck. Need a quiet space to work? A private study is tucked away for focus and flexibility. This home features two primary suites, thoughtfully positioned for privacy and comfort. One resides on the second level alongside three additional bedrooms and dual laundry areas. The second primary suite is the top-level sanctuary. Designed as the ultimate owner's retreat, it includes a spa-style bath, generous walk-in closet, private laundry, and a sun-drenched private terrace with ocean views. Come see what coastal luxury feels like—this one truly has it all.