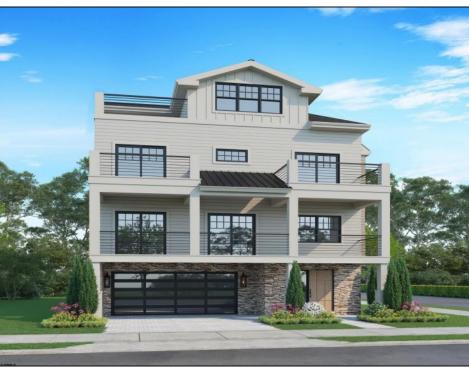

## **COMMENTS**

Perfectly positioned on the beach block in the heart of Margate, steps from the sand and surrounded by the town's best boutiques, restaurants, and cafés, this new construction 5-bedroom, 4.5-bath home offers an elevated lifestyle defined by design, comfort, and coastal sophistication. Step inside and experience a main level made for modern living. The openconcept layout effortlessly blends indoor and outdoor spaces, with wide plank floors, natural light, a linear fireplace, and an expansive 31\' deck with incredible ocean views set the tone. The chef's kitchen is outfitted with top-of-the-line Sub-Zero and Wolf appliances, double islands, sleek stone countertops, custom cabinetry, and an impressive butlers pantry with a service sink and addition custom cabinetry. Entertain with ease in the expansive living and dining areas, or host sunset cocktails at the custom bar just steps from your oversized covered deck. Need a quiet space to work? A private study is tucked away for focus and flexibility. This home features two primary suites, thoughtfully positioned for privacy and comfort. One resides on the second level alongside three additional bedrooms and dual laundry areas. The second primary suite is the top-level sanctuary. Designed as the ultimate owner's retreat, it includes a spa-style bath, generous walk-in closet, private laundry, and a sun-drenched private terrace with ocean views. Come see what coastal luxury feels like—this one truly has it all.