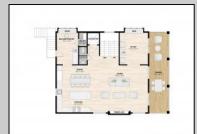

## **COMMENTS**

Perfectly positioned on the beach block in the heart of Margate, steps from the sand and surrounded by the town's best boutiques, restaurants, and cafés, this new construction 5-bedroom, 4.5-bath home offers an elevated lifestyle defined by design, comfort, and coastal sophistication. Step inside and experience a main level made for modern living. The openconcept layout effortlessly blends indoor and outdoor spaces, with wide plank floors, natural light, a linear fireplace, and an expansive 31\' deck with incredible ocean views set the tone. The chef's kitchen is outfitted with top-of-the-line Sub-Zero and Wolf appliances, double islands, sleek stone countertops, custom cabinetry, and an impressive butlers pantry with a service sink and addition custom cabinetry. Entertain with ease in the expansive living and dining areas, or host sunset cocktails at the custom bar just steps from your oversized covered deck. Need a quiet space to work? A private study is tucked away for focus and flexibility. This home features two primary suites, thoughtfully positioned for privacy and comfort. One resides on the second level alongside three additional bedrooms and dual laundry areas. The second primary suite is the top-level sanctuary. Designed as the ultimate owner's retreat, it includes a spa-style bath, generous walk-in closet, private laundry, and a sun-drenched private terrace with ocean views. Come see what coastal luxury feels like—this one truly has it all.