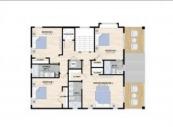

## **COMMENTS**

Perfectly positioned on the beach block in the heart of Margate, steps from the sand and surrounded by the town's best boutiques, restaurants, and cafés, this new construction 5-bedroom, 4.5-bath home offers an elevated lifestyle defined by design, comfort, and coastal sophistication. Step inside and experience a main level made for modern living. The openconcept layout effortlessly blends indoor and outdoor spaces, with wide plank floors, natural light, a linear fireplace, and an expansive 31\' deck with incredible ocean views set the tone. The chef's kitchen is outfitted with top-of-the-line Sub-Zero and Wolf appliances, double islands, sleek stone countertops, custom cabinetry, and an impressive butlers pantry with a service sink and addition custom cabinetry. Entertain with ease in the expansive living and dining areas, or host sunset cocktails at the custom bar just steps from your oversized covered deck. Need a quiet space to work? A private study is tucked away for focus and flexibility. This home features two primary suites, thoughtfully positioned for privacy and comfort. One resides on the second level alongside three additional bedrooms and dual laundry areas. The second primary suite is the top-level sanctuary. Designed as the ultimate owner's retreat, it includes a spa-style bath, generous walk-in closet, private laundry, and a sun-drenched private terrace with ocean views. Come see what coastal luxury feels like—this one truly has it all.