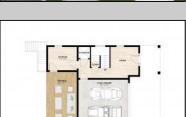

## **COMMENTS**

Perfectly positioned on the beach block in the heart of Margate, steps from the sand and surrounded by the town's best boutiques, restaurants, and cafés, this new construction 5-bedroom, 4.5-bath home offers an elevated lifestyle defined by design, comfort, and coastal sophistication. Step inside and experience a main level made for modern living. The openconcept layout effortlessly blends indoor and outdoor spaces, with wide plank floors, natural light, a linear fireplace, and an expansive 31\' deck with incredible ocean views set the tone. The chef's kitchen is outfitted with top-of-the-line Sub-Zero and Wolf appliances, double islands, sleek stone countertops, custom cabinetry, and an impressive butlers pantry with a service sink and addition custom cabinetry. Entertain with ease in the expansive living and dining areas, or host sunset cocktails at the custom bar just steps from your oversized covered deck. Need a quiet space to work? A private study is tucked away for focus and flexibility. This home features two primary suites, thoughtfully positioned for privacy and comfort. One resides on the second level alongside three additional bedrooms and dual laundry areas. The second primary suite is the top-level sanctuary. Designed as the ultimate owner's retreat, it includes a spa-style bath, generous walk-in closet, private laundry, and a sun-drenched private terrace with ocean views. Come see what coastal luxury feels like—this one truly has it all.