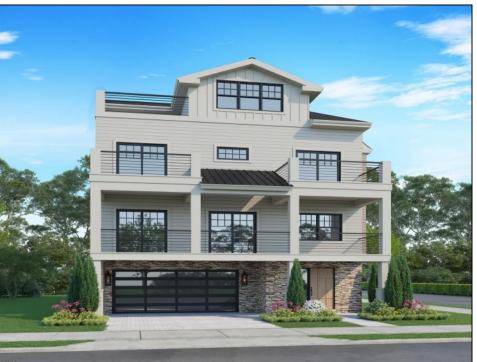

## **COMMENTS**

Perfectly positioned on the beach block in the heart of Margate, steps from the sand and surrounded by the town's best boutiques, restaurants, and cafés, this new construction 5-bedroom, 4.5-bath home offers an elevated lifestyle defined by design, comfort, and coastal sophistication. Step inside and experience a main level made for modern living. The openconcept layout effortlessly blends indoor and outdoor spaces, with wide plank floors, natural light, a linear fireplace, and an expansive 31\' deck with incredible ocean views set the tone. The chef's kitchen is outfitted with top-of-the-line Sub-Zero and Wolf appliances, double islands, sleek stone countertops, custom cabinetry, and an impressive butlers pantry with a service sink and addition custom cabinetry. Entertain with ease in the expansive living and dining areas, or host sunset cocktails at the custom bar just steps from your oversized covered deck. Need a quiet space to work? A private study is tucked away for focus and flexibility. This home features two primary suites, thoughtfully positioned for privacy and comfort. One resides on the second level alongside three additional bedrooms and dual laundry areas. The second primary suite is the top-level sanctuary. Designed as the ultimate owner's retreat, it includes a spa-style bath, generous walk-in closet, private laundry, and a sun-drenched private terrace with ocean views. Come see what coastal luxury feels like—this one truly has it all.