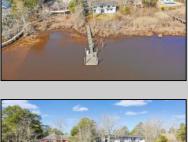

## **COMMENTS**

Water front living on the beautiful Great Egg Harbor River, this fantastically maintained custombuilt home will truly take your breath away. Park in your covered-front entrance and step into your personal paradise. This expansive home features sweeping views of the river upon entrance, and throughout the home. The recently-updated chef\'s kitchen boasts newer stainlesssteel appliances, a farmhouse style sink, and a spacious butler\'s pantry. Outside the home lush gardens surround you, and custom stonework patios and terraces offer endless potential for outdoor entertaining. Nothing can compare to the views of the sunrise and sunset from your own personal dock. Flooding is of no concern in this home, as it is not situated in a federal flood zone since it is built upon high ground. The only way to truly experience the majesty of this incredible home is to schedule a showing today!