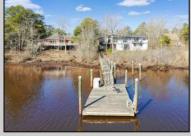

## **COMMENTS**

Water front living on the beautiful Great Egg Harbor River, this fantastically maintained custombuilt home will truly take your breath away. Park in your covered-front entrance and step into your personal paradise. This expansive home features sweeping views of the river upon entrance, and throughout the home. The recently-updated chef\'s kitchen boasts newer stainlesssteel appliances, a farmhouse style sink, and a spacious butler\'s pantry. Outside the home lush gardens surround you, and custom stonework patios and terraces offer endless potential for outdoor entertaining. Nothing can compare to the views of the sunrise and sunset from your own personal dock. Flooding is of no concern in this home, as it is not situated in a federal flood zone since it is built upon high ground. The only way to truly experience the majesty of this incredible home is to schedule a showing today!