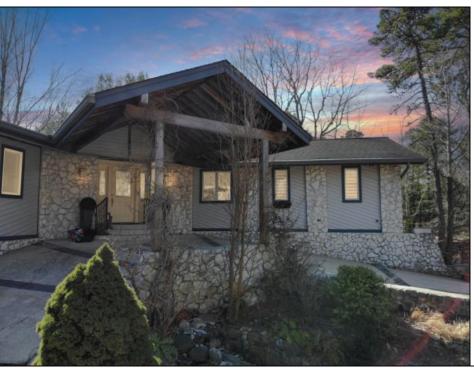

## **COMMENTS**

Water front living on the beautiful Great Egg Harbor River, this fantastically maintained custombuilt home will truly take your breath away. Park in your covered-front entrance and step into your personal paradise. This expansive home features sweeping views of the river upon entrance, and throughout the home. The recently-updated chef\'s kitchen boasts newer stainlesssteel appliances, a farmhouse style sink, and a spacious butler\'s pantry. Outside the home lush gardens surround you, and custom stonework patios and terraces offer endless potential for outdoor entertaining. Nothing can compare to the views of the sunrise and sunset from your own personal dock. Flooding is of no concern in this home, as it is not situated in a federal flood zone since it is built upon high ground. The only way to truly experience the majesty of this incredible home is to schedule a showing today!

## PROPERTY DETAILS

| Exterior | ParkingGarage | Heating     | Cooling |
|----------|---------------|-------------|---------|
| Stone    | Two Car       | Forced Air  | Central |
| Vinyl    |               | Gas-Natural |         |
| Wood     |               |             |         |