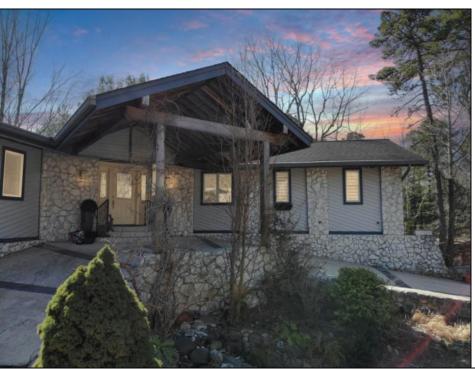

## **COMMENTS**

Water front living on the beautiful Great Egg Harbor River, this fantastically maintained custom-built home will truly take your breath away. Park in your covered-front entrance and step into your personal paradise. This expansive home features sweeping views of the river upon entrance, and throughout the home. The recently-updated cheft's kitchen boasts newer stainless-steel appliances, a farmhouse style sink, and a spacious butlert's pantry. Outside the home lush gardens surround you, and custom stonework patios and terraces offer endless potential for outdoor entertaining. Nothing can compare to the views of the sunrise and sunset from your own personal dock. Flooding is of no concern in this home, as it is not situated in a federal flood zone since it is built upon high ground. The only way to truly experience the majesty of this incredible home is to schedule a showing today!

## PROPERTY DETAILS

|          | = =           |             |         |
|----------|---------------|-------------|---------|
| Exterior | ParkingGarage | Heating     | Cooling |
| Stone    | Two Car       | Forced Air  | Central |
| Vinyl    |               | Gas-Natural |         |
| Wood     |               |             |         |