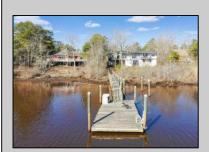

## **COMMENTS**

Water front living on the beautiful Great Egg Harbor River, this fantastically maintained custom-built home will truly take your breath away. Park in your covered-front entrance and step into your personal paradise. This expansive home features sweeping views of the river upon entrance, and throughout the home. The recently-updated cheft's kitchen boasts newer stainless-steel appliances, a farmhouse style sink, and a spacious butlert's pantry. Outside the home lush gardens surround you, and custom stonework patios and terraces offer endless potential for outdoor entertaining. Nothing can compare to the views of the sunrise and sunset from your own personal dock. Flooding is of no concern in this home, as it is not situated in a federal flood zone since it is built upon high ground. The only way to truly experience the majesty of this incredible home is to schedule a showing today!