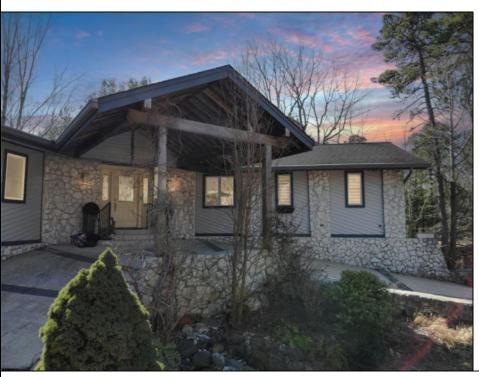

## **COMMENTS**

Water front living on the beautiful Great Egg Harbor River, this fantastically maintained custom-built home will truly take your breath away. Park in your covered-front entrance and step into your personal paradise. This expansive home features sweeping views of the river upon entrance, and throughout the home. The recently-updated cheft's kitchen boasts newer stainless-steel appliances, a farmhouse style sink, and a spacious butlert's pantry. Outside the home lush gardens surround you, and custom stonework patios and terraces offer endless potential for outdoor entertaining. Nothing can compare to the views of the sunrise and sunset from your own personal dock. Flooding is of no concern in this home, as it is not situated in a federal flood zone since it is built upon high ground. The only way to truly experience the majesty of this incredible home is to schedule a showing today!

## PROPERTY DETAILS

| Exterior | ParkingGarage | Heating    | Cooling |
|----------|---------------|------------|---------|
| Stone    | Two Car       | Forced Air | Central |
| Vinyl    | Gas-Natural   |            |         |