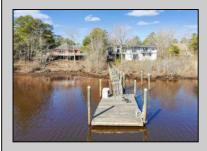

## COMMENTS

Water front living on the beautiful Great Egg Harbor River, this fantastically maintained custombuilt home will truly take your breath away. Park in your covered-front entrance and step into your personal paradise. This expansive home features sweeping views of the river upon entrance, and throughout the home. The recently-updated chef\'s kitchen boasts newer stainlesssteel appliances, a farmhouse style sink, and a spacious butler\'s pantry. Outside the home lush gardens surround you, and custom stonework patios and terraces offer endless potential for outdoor entertaining. Nothing can compare to the views of the sunrise and sunset from your own personal dock. Flooding is of no concern in this home, as it is not situated in a federal flood zone since it is built upon high ground. The only way to truly experience the majesty of this incredible home is to schedule a showing today!