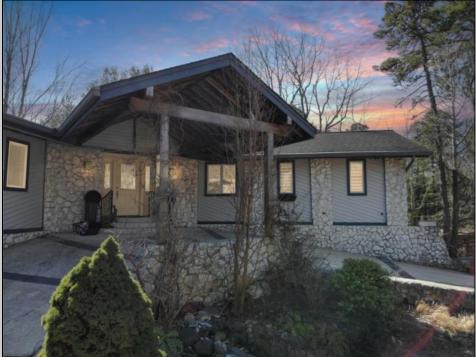

## COMMENTS

Water front living on the beautiful Great Egg Harbor River, this fantastically maintained custombuilt home will truly take your breath away. Park in your covered-front entrance and step into your personal paradise. This expansive home features sweeping views of the river upon entrance, and throughout the home. The recently-updated chef\'s kitchen boasts newer stainlesssteel appliances, a farmhouse style sink, and a spacious butler\'s pantry. Outside the home lush gardens surround you, and custom stonework patios and terraces offer endless potential for outdoor entertaining. Nothing can compare to the views of the sunrise and sunset from your own personal dock. Flooding is of no concern in this home, as it is not situated in a federal flood zone since it is built upon high ground. The only way to truly experience the majesty of this incredible home is to schedule a showing today!

| PROPERTY DETAILS       |               |                           |         |
|------------------------|---------------|---------------------------|---------|
| Exterior               | ParkingGarage | Heating                   | Cooling |
| Stone<br>Vinyl<br>Wood | Two Car       | Forced Air<br>Gas-Natural | Central |