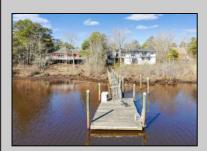

## **COMMENTS**

Water front living on the beautiful Great Egg Harbor River, this fantastically maintained custom-built home will truly take your breath away. Park in your covered-front entrance and step into your personal paradise. This expansive home features sweeping views of the river upon entrance, and throughout the home. The recently-updated cheft's kitchen boasts newer stainless-steel appliances, a farmhouse style sink, and a spacious butlert's pantry. Outside the home lush gardens surround you, and custom stonework patios and terraces offer endless potential for outdoor entertaining. Nothing can compare to the views of the sunrise and sunset from your own personal dock. Flooding is of no concern in this home, as it is not situated in a federal flood zone since it is built upon high ground. The only way to truly experience the majesty of this incredible home is to schedule a showing today!