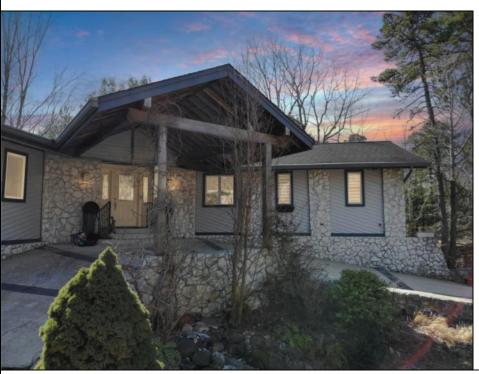

## **COMMENTS**

Water front living on the beautiful Great Egg Harbor River, this fantastically maintained custom-built home will truly take your breath away. Park in your covered-front entrance and step into your personal paradise. This expansive home features sweeping views of the river upon entrance, and throughout the home. The recently-updated cheft's kitchen boasts newer stainless-steel appliances, a farmhouse style sink, and a spacious butlert's pantry. Outside the home lush gardens surround you, and custom stonework patios and terraces offer endless potential for outdoor entertaining. Nothing can compare to the views of the sunrise and sunset from your own personal dock. Flooding is of no concern in this home, as it is not situated in a federal flood zone since it is built upon high ground. The only way to truly experience the majesty of this incredible home is to schedule a showing today!

## PROPERTY DETAILS

| Exterior | ParkingGarage | Heating     | Cooling |
|----------|---------------|-------------|---------|
| Stone    | Two Car       | Forced Air  | Central |
| Vinyl    |               | Gas-Natural |         |
| Wood     |               |             |         |