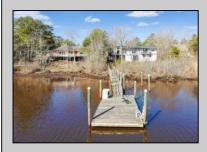

## COMMENTS

Water front living on the beautiful Great Egg Harbor River, this fantastically maintained custombuilt home will truly take your breath away. Park in your covered-front entrance and step into your personal paradise. This expansive home features sweeping views of the river upon entrance, and throughout the home. The recently-updated chef\'s kitchen boasts newer stainlesssteel appliances, a farmhouse style sink, and a spacious butler\'s pantry. Outside the home lush gardens surround you, and custom stonework patios and terraces offer endless potential for outdoor entertaining. Nothing can compare to the views of the sunrise and sunset from your own personal dock. Flooding is of no concern in this home, as it is not situated in a federal flood zone since it is built upon high ground. The only way to truly experience the majesty of this incredible home is to schedule a showing today!