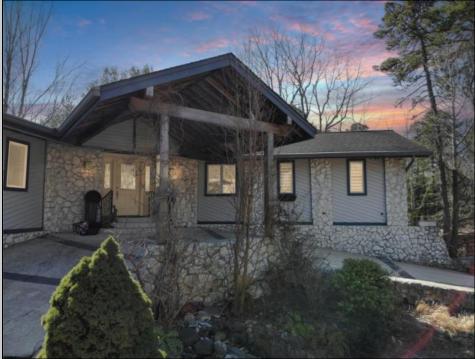

## COMMENTS

Water front living on the beautiful Great Egg Harbor River, this fantastically maintained custombuilt home will truly take your breath away. Park in your covered-front entrance and step into your personal paradise. This expansive home features sweeping views of the river upon entrance, and throughout the home. The recently-updated chef\'s kitchen boasts newer stainlesssteel appliances, a farmhouse style sink, and a spacious butler\'s pantry. Outside the home lush gardens surround you, and custom stonework patios and terraces offer endless potential for outdoor entertaining. Nothing can compare to the views of the sunrise and sunset from your own personal dock. Flooding is of no concern in this home, as it is not situated in a federal flood zone since it is built upon high ground. The only way to truly experience the majesty of this incredible home is to schedule a showing today!