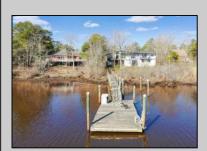

## **COMMENTS**

Water front living on the beautiful Great Egg Harbor River, this fantastically maintained custom-built home will truly take your breath away. Park in your covered-front entrance and step into your personal paradise. This expansive home features sweeping views of the river upon entrance, and throughout the home. The recently-updated cheft's kitchen boasts newer stainless-steel appliances, a farmhouse style sink, and a spacious butlert's pantry. Outside the home lush gardens surround you, and custom stonework patios and terraces offer endless potential for outdoor entertaining. Nothing can compare to the views of the sunrise and sunset from your own personal dock. Flooding is of no concern in this home, as it is not situated in a federal flood zone since it is built upon high ground. The only way to truly experience the majesty of this incredible home is to schedule a showing today!