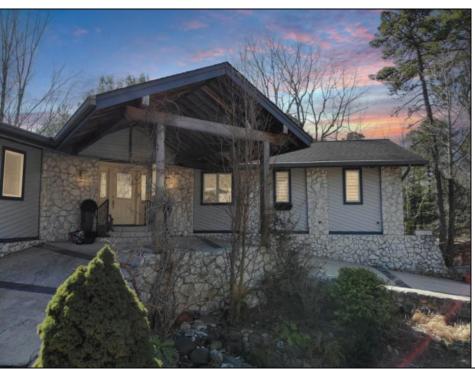

## **COMMENTS**

Water front living on the beautiful Great Egg Harbor River, this fantastically maintained custom-built home will truly take your breath away. Park in your covered-front entrance and step into your personal paradise. This expansive home features sweeping views of the river upon entrance, and throughout the home. The recently-updated cheft's kitchen boasts newer stainless-steel appliances, a farmhouse style sink, and a spacious butlert's pantry. Outside the home lush gardens surround you, and custom stonework patios and terraces offer endless potential for outdoor entertaining. Nothing can compare to the views of the sunrise and sunset from your own personal dock. Flooding is of no concern in this home, as it is not situated in a federal flood zone since it is built upon high ground. The only way to truly experience the majesty of this incredible home is to schedule a showing today!

## PROPERTY DETAILS

| Exterior | ParkingGarage | Heating     | Cooling |
|----------|---------------|-------------|---------|
| Stone    | Two Car       | Forced Air  | Central |
| Vinyl    |               | Gas-Natural |         |
| Wood     |               |             |         |