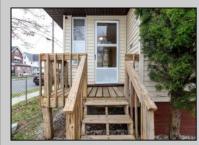

## COMMENTS

Charming Craftsman Bungalow on a Corner Lot! Step into the warmth and character of yesteryear with this well-built 2-bedroom, 1-bath bungalow situated on a spacious corner lot. From the enclosed front porch to the original craftsman columns and custom built-in dining room cabinet, this home is filled with timeless charm you just don't find anymore. The living and dining areas feature an open floor plan, with beautiful woodwork and classic touches—including some original paneling that adds to the cozy, nostalgic feel. The kitchen has been thoughtfully updated with granite countertops, new cabinets, stainless inset sink, new stove and microwave, and new flooring throughout the home. The bathroom offers a new vanity and flooring, while the freshly painted interior gives a bright, welcoming feel. A walk-up attic provides excellent storage space or potential for room to grow, and the full basement includes a laundry area for added convenience. With a new roof on both the house and detached garage, updated electric & heater, and a fenced-in yard, this home is ready to welcome its next owners. Solid, charming, and full of potential—come experience it for yourself!