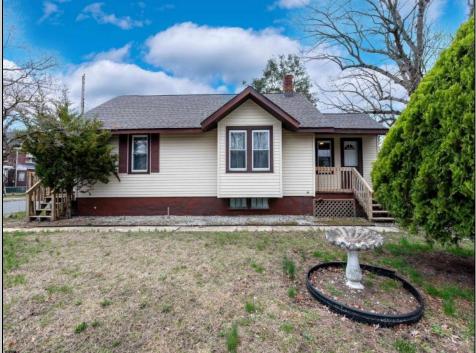

## COMMENTS

Charming Craftsman Bungalow on a Corner Lot! Step into the warmth and character of yesteryear with this well-built 2-bedroom, 1-bath bungalow situated on a spacious corner lot. From the enclosed front porch to the original craftsman columns and custom built-in dining room cabinet, this home is filled with timeless charm you just don't find anymore. The living and dining areas feature an open floor plan, with beautiful woodwork and classic touches—including some original paneling that adds to the cozy, nostalgic feel. The kitchen has been thoughtfully updated with granite countertops, new cabinets, stainless inset sink, new stove and microwave, and new flooring throughout the home. The bathroom offers a new vanity and flooring, while the freshly painted interior gives a bright, welcoming feel. A walk-up attic provides excellent storage space or potential for room to grow, and the full basement includes a laundry area for added convenience. With a new roof on both the house and detached garage, updated electric & heater, and a fenced-in yard, this home is ready to welcome its next owners. Solid, charming, and full of potential—come experience it for yourself!