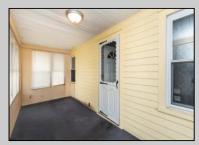

## COMMENTS

Charming Craftsman Bungalow on a Corner Lot! Step into the warmth and character of yesteryear with this well-built 2-bedroom, 1-bath bungalow situated on a spacious corner lot. From the enclosed front porch to the original craftsman columns and custom built-in dining room cabinet, this home is filled with timeless charm you just don't find anymore. The living and dining areas feature an open floor plan, with beautiful woodwork and classic touches—including some original paneling that adds to the cozy, nostalgic feel. The kitchen has been thoughtfully updated with granite countertops, new cabinets, stainless inset sink, new stove and microwave, and new flooring throughout the home. The bathroom offers a new vanity and flooring, while the freshly painted interior gives a bright, welcoming feel. A walk-up attic provides excellent storage space or potential for room to grow, and the full basement includes a laundry area for added convenience. With a new roof on both the house and detached garage, updated electric & heater, and a fenced-in yard, this home is ready to welcome its next owners. Solid, charming, and full of potential—come experience it for yourself!