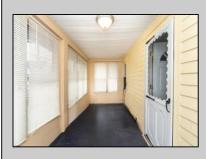

## COMMENTS

Charming Craftsman Bungalow on a Corner Lot! Step into the warmth and character of yesteryear with this well-built 2-bedroom, 1-bath bungalow situated on a spacious corner lot. From the enclosed front porch to the original craftsman columns and custom built-in dining room cabinet, this home is filled with timeless charm you just don't find anymore. The living and dining areas feature an open floor plan, with beautiful woodwork and classic touches—including some original paneling that adds to the cozy, nostalgic feel. The kitchen has been thoughtfully updated with granite countertops, new cabinets, stainless inset sink, new stove and microwave, and new flooring throughout the home. The bathroom offers a new vanity and flooring, while the freshly painted interior gives a bright, welcoming feel. A walk-up attic provides excellent storage space or potential for room to grow, and the full basement includes a laundry area for added convenience. With a new roof on both the house and detached garage, updated electric & heater, and a fenced-in yard, this home is ready to welcome its next owners. Solid, charming, and full of potential—come experience it for yourself!