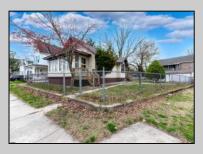

## COMMENTS

Charming Craftsman Bungalow on a Corner Lot! Step into the warmth and character of yesteryear with this well-built 2-bedroom, 1-bath bungalow situated on a spacious corner lot. From the enclosed front porch to the original craftsman columns and custom built-in dining room cabinet, this home is filled with timeless charm you just don't find anymore. The living and dining areas feature an open floor plan, with beautiful woodwork and classic touches—including some original paneling that adds to the cozy, nostalgic feel. The kitchen has been thoughtfully updated with granite countertops, new cabinets, stainless inset sink, new stove and microwave, and new flooring throughout the home. The bathroom offers a new vanity and flooring, while the freshly painted interior gives a bright, welcoming feel. A walk-up attic provides excellent storage space or potential for room to grow, and the full basement includes a laundry area for added convenience. With a new roof on both the house and detached garage, updated electric & heater, and a fenced-in yard, this home is ready to welcome its next owners. Solid, charming, and full of potential—come experience it for yourself!

| PROPERTY DETAILS               |                                  |                        |                                    |
|--------------------------------|----------------------------------|------------------------|------------------------------------|
| OutsideFeatures<br>Fenced Yard | ParkingGarage<br>Detached Garage | Basement<br>Full       | Heating<br>Gas-Natural<br>Radiator |
| HotWater<br>Gas                | Call: 609-391-                   | Inc<br>nue, Ocean City |                                    |