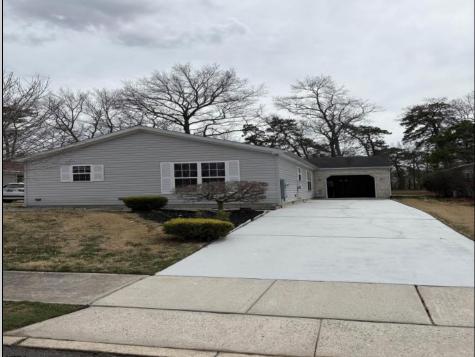

## **198 Pebble Beach Drive** Mays Landing, NJ 08234

Asking \$220,000.00

| PROPERTY DETAILS                                                                                             |                                                                                                                         |                                    |                                                                                                              |
|--------------------------------------------------------------------------------------------------------------|-------------------------------------------------------------------------------------------------------------------------|------------------------------------|--------------------------------------------------------------------------------------------------------------|
| Exterior<br>Vinyl                                                                                            | OutsideFeatures<br>Pool-In Ground<br>Porch Enclosed<br>Porch Screened<br>Sidewalks                                      | ParkingGarage<br>One Car           | OtherRooms<br>Breakfast Nook<br>Dining Area<br>Great Room<br>Laundry/Utility Room<br>Primary BR on 1st floor |
| InteriorFeatures<br>Cathedral Ceiling<br>Carbon Monoxide<br>Detector<br>Kitchen Center Island<br>Skylight(s) | AppliancesIncluded<br>Disposal<br>e Dishwasher<br>Dryer<br>Gas Stove<br>Intercom<br>Microwave<br>Refrigerator<br>Washer | AlsoIncluded<br>Curtains<br>Shades | Heating<br>Forced Air<br>Gas-Natural                                                                         |
| Cooling<br>Ceiling Fan(s)<br>Central                                                                         | Water<br>Public                                                                                                         | Sewer<br>Public Sewer              |                                                                                                              |