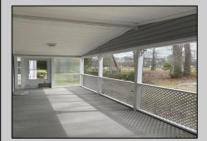

## COMMENTS

This two bedroom two bathroom home offers a kitchen with cathedral ceilings and all appliances right off the kitchen is the dinning area also opens up to the back screened in porch with slider doors which is a peaceful place to have your morning coffee this home has a family room with a wood burning fire place and a oversized living room. A must see property **PROPERTY DETAILS** 

ParkingGarage

AlsoIncluded

Curtains

Shades

One Car

Pool-In Ground Vinyl Porch Enclosed Porch Screened Sidewalks **InteriorFeatures Cathedral Ceiling** Carbon Detector

Exterior

AppliancesIncluded Disposal Monoxide Dishwasher Dryer Gas Stove Intercom