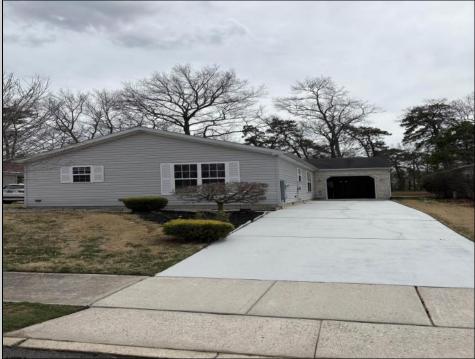

## **198 Pebble Beach Drive** Mays Landing, NJ 08234

Asking \$220,000.00

## COMMENTS

This two bedroom two bathroom home offers a kitchen with cathedral ceilings and all appliances right off the kitchen is the dinning area also opens up to the back screened in porch with slider doors which is a peaceful place to have your morning coffee this home has a family room with a wood burning fire place and a oversized living room. A must see property **PROPERTY DETAILS** 

Exterior Vinyl

**OutsideFeatures** ParkingGarage Pool-In Ground One Car Porch Enclosed Porch Screened Sidewalks

Curtains

AlsoIncluded

**Dining Area** Great Room Laundry/Utility Room Primary BR on 1st floor Heating Forced Air