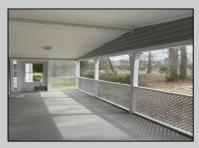

## **COMMENTS**

This two bedroom two bathroom home offers a kitchen with cathedral ceilings and all appliances right off the kitchen is the dinning area also opens up to the back screened in porch with slider doors which is a peaceful place to have your morning coffee this home has a family room with a wood burning fire place and a oversized living room. A must see property

|        |  | PROPERTY DETAILS |            |
|--------|--|------------------|------------|
|        |  |                  |            |
| torior |  | OutoidoFooturos  | Dorking Co |

Intercom

Exterior ParkingGarage OtherRooms OutsideFeatures Breakfast Nook Vinyl Pool-In Ground One Car Porch Enclosed Dining Area Porch Screened Great Room Sidewalks Laundry/Utility Room Primary BR on 1st floor