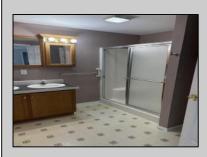

## **COMMENTS**

This two bedroom two bathroom home offers a kitchen with cathedral ceilings and all appliances right off the kitchen is the dinning area also opens up to the back screened in porch with slider doors which is a peaceful place to have your morning coffee this home has a family room with a wood burning fire place and a oversized living room. A must see property