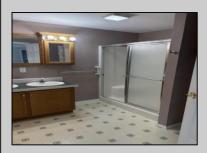

## **COMMENTS**

This two bedroom two bathroom home offers a kitchen with cathedral ceilings and all appliances right off the kitchen is the dinning area also opens up to the back screened in porch with slider doors which is a peaceful place to have your morning coffee this home has a family room with a wood burning fire place and a oversized living room. A must see property