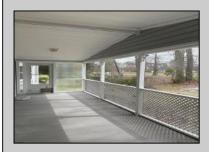

## **COMMENTS**

This two bedroom two bathroom home offers a kitchen with cathedral ceilings and all appliances right off the kitchen is the dinning area also opens up to the back screened in porch with slider doors which is a peaceful place to have your morning coffee this home has a family room with a wood burning fire place and a oversized living room. A must see property

| PROPERTY DETAILS |                 |               |                      |
|------------------|-----------------|---------------|----------------------|
| Exterior         | OutsideFeatures | ParkingGarage | OtherRooms           |
| Vinyl            | Pool-In Ground  | One Car       | Breakfast Nook       |
|                  | Porch Enclosed  |               | Dining Area          |
|                  | Porch Screened  |               | Great Room           |
|                  | Sidewalks       |               | Laundry/Utility Room |