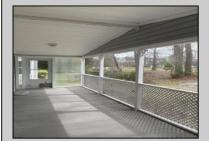

## COMMENTS

This two bedroom two bathroom home offers a kitchen with cathedral ceilings and all appliances right off the kitchen is the dinning area also opens up to the back screened in porch with slider doors which is a peaceful place to have your morning coffee this home has a family room with a wood burning fire place and a oversized living room. A must see property **PROPERTY DETAILS** 

Exterior Vinyl **InteriorFeatures** 

**Cathedral Ceiling** 

Kitchen Center Island

Carbon

Detector

**OutsideFeatures** ParkingGarage Pool-In Ground One Car Porch Enclosed Porch Screened Sidewalks

AppliancesIncluded