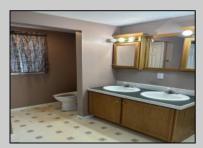

## **COMMENTS**

This two bedroom two bathroom home offers a kitchen with cathedral ceilings and all appliances right off the kitchen is the dinning area also opens up to the back screened in porch with slider doors which is a peaceful place to have your morning coffee this home has a family room with a wood burning fire place and a oversized living room. A must see property