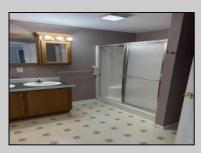

## **COMMENTS**

This two bedroom two bathroom home offers a kitchen with cathedral ceilings and all appliances right off the kitchen is the dinning area also opens up to the back screened in porch with slider doors which is a peaceful place to have your morning coffee this home has a family room with a wood burning fire place and a oversized living room. A must see property