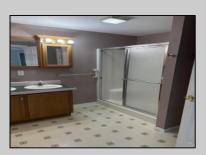

## **COMMENTS**

This two bedroom two bathroom home offers a kitchen with cathedral ceilings and all appliances right off the kitchen is the dinning area also opens up to the back screened in porch with slider doors which is a peaceful place to have your morning coffee this home has a family room with a wood burning fire place and a oversized living room. A must see property