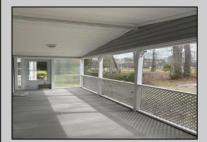

## COMMENTS

This two bedroom two bathroom home offers a kitchen with cathedral ceilings and all appliances right off the kitchen is the dinning area also opens up to the back screened in porch with slider doors which is a peaceful place to have your morning coffee this home has a family room with a wood burning fire place and a oversized living room. A must see property **PROPERTY DETAILS** 

Exterior Vinyl

**InteriorFeatures** 

Carbon

Detector

**Cathedral Ceiling** 

Kitchen Center Island

**OutsideFeatures** Pool-In Ground Porch Enclosed Porch Screened Sidewalks

Disposal