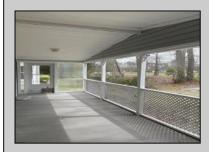

## **COMMENTS**

This two bedroom two bathroom home offers a kitchen with cathedral ceilings and all appliances right off the kitchen is the dinning area also opens up to the back screened in porch with slider doors which is a peaceful place to have your morning coffee this home has a family room with a wood burning fire place and a oversized living room. A must see property

| PROPERTY DETAILS |                 |               |                      |
|------------------|-----------------|---------------|----------------------|
| Exterior         | OutsideFeatures | ParkingGarage | OtherRooms           |
| Vinyl            | Pool-In Ground  | One Car       | Breakfast Nook       |
|                  | Porch Enclosed  |               | Dining Area          |
|                  | Porch Screened  |               | Great Room           |
|                  | Sidewalks       |               | Laundry/Utility Room |