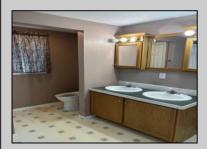

## **COMMENTS**

This two bedroom two bathroom home offers a kitchen with cathedral ceilings and all appliances right off the kitchen is the dinning area also opens up to the back screened in porch with slider doors which is a peaceful place to have your morning coffee this home has a family room with a wood burning fire place and a oversized living room. A must see property