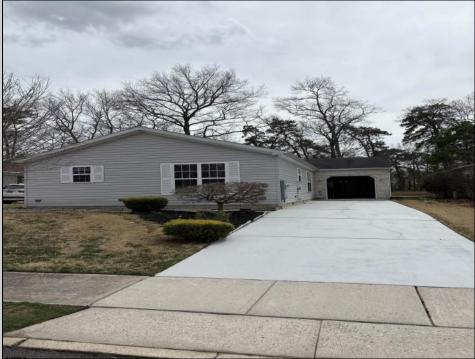

## **198 Pebble Beach Drive** Mays Landing, NJ 08234

Asking \$220,000.00

## COMMENTS

This two bedroom two bathroom home offers a kitchen with cathedral ceilings and all appliances right off the kitchen is the dinning area also opens up to the back screened in porch with slider doors which is a peaceful place to have your morning coffee this home has a family room with a wood burning fire place and a oversized living room. A must see property **PROPERTY DETAILS** 

Exterior Vinyl

**InteriorFeatures** 

Carbon

Detector

**Cathedral Ceiling** 

Kitchen Center Island

**OutsideFeatures** ParkingGarage Pool-In Ground One Car Porch Enclosed Porch Screened Sidewalks

Berger Realty Inc