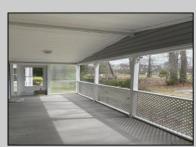

## **COMMENTS**

This two bedroom two bathroom home offers a kitchen with cathedral ceilings and all appliances right off the kitchen is the dinning area also opens up to the back screened in porch with slider doors which is a peaceful place to have your morning coffee this home has a family room with a wood burning fire place and a oversized living room. A must see property

| Exterior | OutsideFeatures | ParkingGarage | OtherRooms              |
|----------|-----------------|---------------|-------------------------|
| Vinyl    | Pool-In Ground  | One Car       | Breakfast Nook          |
|          | Porch Enclosed  |               | Dining Area             |
|          | Porch Screened  |               | Great Room              |
|          | Sidewalks       |               | Laundry/Utility Room    |
|          |                 |               | Primary BR on 1st floor |