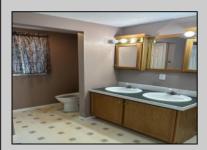

## **COMMENTS**

This two bedroom two bathroom home offers a kitchen with cathedral ceilings and all appliances right off the kitchen is the dinning area also opens up to the back screened in porch with slider doors which is a peaceful place to have your morning coffee this home has a family room with a wood burning fire place and a oversized living room. A must see property