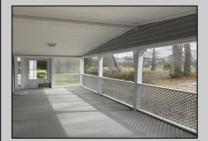

## COMMENTS

This two bedroom two bathroom home offers a kitchen with cathedral ceilings and all appliances right off the kitchen is the dinning area also opens up to the back screened in porch with slider doors which is a peaceful place to have your morning coffee this home has a family room with a wood burning fire place and a oversized living room. A must see property **PROPERTY DETAILS** 

Exterior Vinyl

**InteriorFeatures** 

Carbon

Detector

**Cathedral Ceiling** 

Kitchen Center Island

**OutsideFeatures** Pool-In Ground Porch Enclosed Porch Screened Sidewalks

AppliancesIncluded