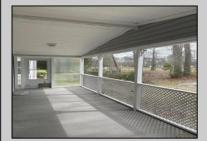

## COMMENTS

This two bedroom two bathroom home offers a kitchen with cathedral ceilings and all appliances right off the kitchen is the dinning area also opens up to the back screened in porch with slider doors which is a peaceful place to have your morning coffee this home has a family room with a wood burning fire place and a oversized living room. A must see property **PROPERTY DETAILS** 

Exterior Vinyl

**OutsideFeatures** Pool-In Ground Porch Enclosed Porch Screened Sidewalks

**InteriorFeatures** Disposal **Cathedral Ceiling** Monoxide Dishwasher Carbon Detector Dryer Kitchen Center Island Gas Stove Skylight(s) Intercom