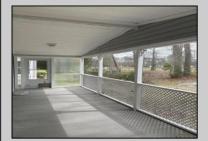

## COMMENTS

This two bedroom two bathroom home offers a kitchen with cathedral ceilings and all appliances right off the kitchen is the dinning area also opens up to the back screened in porch with slider doors which is a peaceful place to have your morning coffee this home has a family room with a wood burning fire place and a oversized living room. A must see property **PROPERTY DETAILS** 

Exterior Vinyl

**InteriorFeatures** 

Carbon

Detector

**Cathedral Ceiling** 

**OutsideFeatures** ParkingGarage Pool-In Ground One Car Porch Enclosed Porch Screened

Sidewalks

Disposal