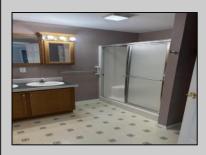

## COMMENTS

This two bedroom two bathroom home offers a kitchen with cathedral ceilings and all appliances right off the kitchen is the dinning area also opens up to the back screened in porch with slider doors which is a peaceful place to have your morning coffee this home has a family room with a wood burning fire place and a oversized living room. A must see property **PROPERTY DETAILS** 