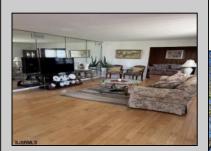

## **COMMENTS**

Spacious Two bedroom ranch , Living room flows into a family room with Fireplace , Dining room off kitchen ,Main bedroom has additional room attached for an office or possibly make into a very large walk in closet , private en suite . Kitchen leads to a the laundry room ,deck and yard . Home being sold AS IS .