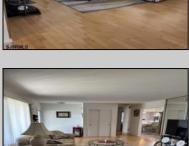

## **COMMENTS**

Spacious Two bedroom ranch , Living room flows into a family room with Fireplace , Dining room off kitchen ,Main bedroom has additional room attached for an office or possibly make into a very large walk in closet , private en suite . Kitchen leads to a the laundry room ,deck and yard . Home being sold AS IS .