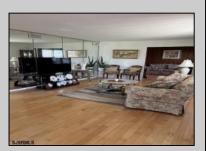

## **COMMENTS**

Spacious Two bedroom ranch , Living room flows into a family room with Fireplace , Dining room off kitchen ,Main bedroom has additional room attached for an office or possibly make into a very large walk in closet , private en suite . Kitchen leads to a the laundry room ,deck and yard . Home being sold AS IS .