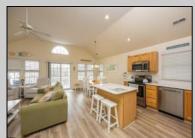

## COMMENTS

Pristine and move-in ready! 3-bedroom, 2-bathroom second-floor condo ideally situated within walking distance to downtown Asbury, offering easy access to restaurants, shops, the boardwalk, and the beach. Features include brand new appliances, brand new counter tops, and brand new heater and roof! Additionally, the home boasts cathedral ceilings, a front porch, a rooftop deck, an attached garage, and additional parking.

|                       | PROPERTY DETAILS          |                                             |  |
|-----------------------|---------------------------|---------------------------------------------|--|
| Exterior<br>Vinyl     | ParkingGarage<br>One Car  | OtherRooms<br>Dining Area<br>Eat In Kitchen |  |
| Heating<br>Forced Air | Cooling<br>Ceiling Fan(s) | HotWater<br>Gas                             |  |