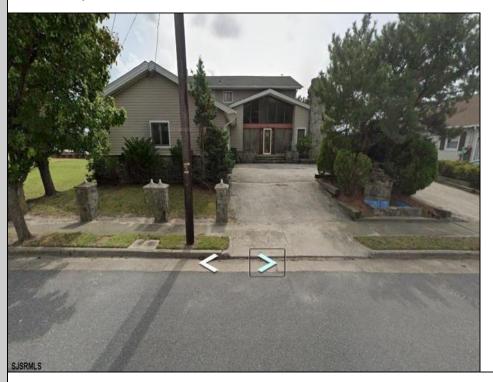

## **COMMENTS**

Welcome to 1544 W. Riverside Dr. – Venice Park, Atlantic City. Experience waterfront living at its finest in this spacious 2,788 sq. ft. home, ideally situated in the serene neighborhood of Venice Park. This beautiful residence features 4 bedrooms, 2.5 bathrooms, and endless water views that will take your breath away. Whether you\'re enjoying peaceful mornings on the deck or entertaining in style, this home offers the perfect blend of comfort, space, and scenery. This sale also includes 1512 W. Riverside Dr. lots 15,16,17 - you have endless opportunities for expansions or re-development! Don\'t miss your chance to tour this beautiful home.