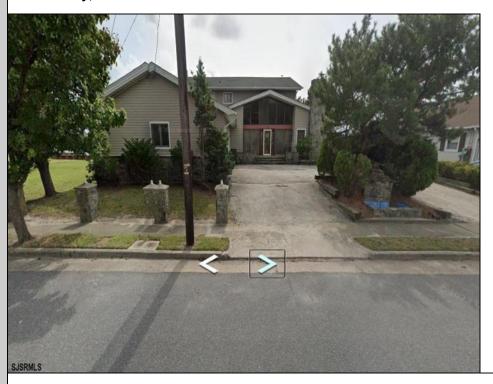

## **COMMENTS**

Welcome to 1544 W. Riverside Dr. - Venice Park, Atlantic City. Experience waterfront living at its finest in this spacious 2,788 sq. ft. home, ideally situated in the serene neighborhood of Venice Park. This beautiful residence features 4 bedrooms, 2.5 bathrooms, and endless water views that will take your breath away. Whether you\'re enjoying peaceful mornings on the deck or entertaining in style, this home offers the perfect blend of comfort, space, and scenery. This sale also includes 1512 W. Riverside Dr. lots 15,16,17 - you have endless opportunities for expansions or re-development! Don\t miss your chance to tour this beautiful home.