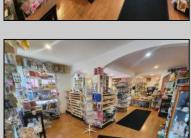

## COMMENTS

644 W White Horse Pike - Real Estate currently utilized as the Sweet Tooth Candy Store. The Real Estate is offered for \$400,000 with the possibility of also acquiring the business\(^1\) name, accounts, furniture/fixtures/equipment, and inventory - its asking price is \$125,000 and is negotiable. Photos of the store interior are for illustrative purposes only and inventory/stock will be changing as we approach the busy Easter holiday.