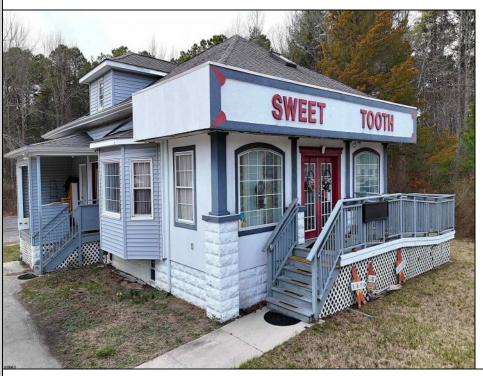

Berger Realty, Inc. 3160 Asbury Avenue Ocean City, NJ 08226 1-877-237-4371 / 609-399-0076 info@bergerrealty.com

644 White Horse Pike Egg Harbor City, NJ 08215

Asking \$400,000.00

## COMMENTS

644 W White Horse Pike - Real Estate currently utilized as the Sweet Tooth Candy Store. The Real Estate is offered for \$400,000 with the possibility of also acquiring the business\(^1\) name, accounts, furniture/fixtures/equipment, and inventory - its asking price is \$125,000 and is negotiable. Photos of the store interior are for illustrative purposes only and inventory/stock will be changing as we approach the busy Easter holiday.