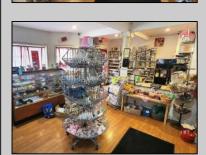

## COMMENTS

644 W White Horse Pike - Real Estate currently utilized as the Sweet Tooth Candy Store. The Real Estate is offered for \$400,000 with the possibility of also acquiring the business\(^1\) name, accounts, furniture/fixtures/equipment, and inventory - its asking price is \$125,000 and is negotiable. Photos of the store interior are for illustrative purposes only and inventory/stock will be changing as we approach the busy Easter holiday.