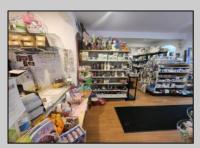

## COMMENTS

644 W White Horse Pike - Real Estate currently utilized as the Sweet Tooth Candy Store. The Real Estate is offered for \$400,000 with the possibility of also acquiring the business\' name, accounts, furniture/fixtures/equipment, and inventory - its asking price is \$125,000 and is negotiable. Photos of the store interior are for illustrative purposes only and inventory/stock will be changing as we approach the busy Easter holiday.