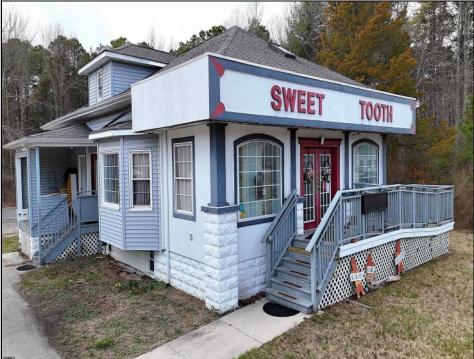

## COMMENTS

644 W White Horse Pike - Real Estate currently utilized as the Sweet Tooth Candy Store. The Real Estate is offered for \$400,000 with the possibility of also acquiring the business\' name, accounts, furniture/fixtures/equipment, and inventory - its asking price is \$125,000 and is negotiable. Photos of the store interior are for illustrative purposes only and inventory/stock will be changing as we approach the busy Easter holiday.