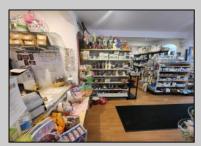

## COMMENTS

644 W White Horse Pike - Real Estate currently utilized as the Sweet Tooth Candy Store. The Real Estate is offered for \$400,000 with the possibility of also acquiring the business\' name, accounts, furniture/fixtures/equipment, and inventory - its asking price is \$125,000 and is negotiable. Photos of the store interior are for illustrative purposes only and inventory/stock will be changing as we approach the busy Easter holiday.