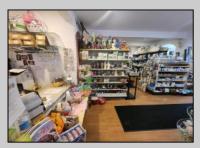

## COMMENTS

644 W White Horse Pike - Real Estate currently utilized as the Sweet Tooth Candy Store. The Real Estate is offered for \$400,000 with the possibility of also acquiring the business\' name, accounts, furniture/fixtures/equipment, and inventory - its asking price is \$125,000 and is negotiable. Photos of the store interior are for illustrative purposes only and inventory/stock will be changing as we approach the busy Easter holiday.