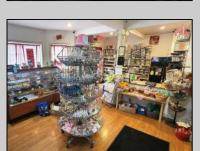

## COMMENTS

644 W White Horse Pike - Real Estate currently utilized as the Sweet Tooth Candy Store. The Real Estate is offered for \$400,000 with the possibility of also acquiring the business\' name, accounts, furniture/fixtures/equipment, and inventory - its asking price is \$125,000 and is negotiable. Photos of the store interior are for illustrative purposes only and inventory/stock will be changing as we approach the busy Easter holiday.