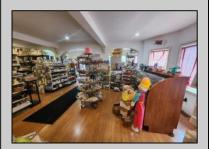

## COMMENTS

644 W White Horse Pike - Real Estate currently utilized as the Sweet Tooth Candy Store. The Real Estate is offered for \$400,000 with the possibility of also acquiring the business\' name, accounts, furniture/fixtures/equipment, and inventory - its asking price is \$125,000 and is negotiable. Photos of the store interior are for illustrative purposes only and inventory/stock will be changing as we approach the busy Easter holiday.