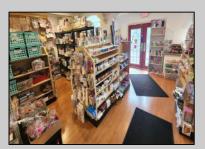

## COMMENTS

644 W White Horse Pike - Real Estate currently utilized as the Sweet Tooth Candy Store. The Real Estate is offered for \$400,000 with the possibility of also acquiring the business\' name, accounts, furniture/fixtures/equipment, and inventory - its asking price is \$125,000 and is negotiable. Photos of the store interior are for illustrative purposes only and inventory/stock will be changing as we approach the busy Easter holiday.