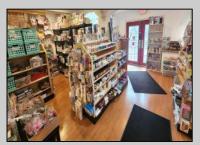

## COMMENTS

644 W White Horse Pike - Real Estate currently utilized as the Sweet Tooth Candy Store. The Real Estate is offered for \$400,000 with the possibility of also acquiring the business\' name, accounts, furniture/fixtures/equipment, and inventory - its asking price is \$125,000 and is negotiable. Photos of the store interior are for illustrative purposes only and inventory/stock will be changing as we approach the busy Easter holiday.