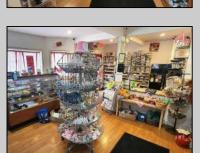

## COMMENTS

644 W White Horse Pike - Real Estate currently utilized as the Sweet Tooth Candy Store. The Real Estate is offered for \$400,000 with the possibility of also acquiring the business\' name, accounts, furniture/fixtures/equipment, and inventory - its asking price is \$125,000 and is negotiable. Photos of the store interior are for illustrative purposes only and inventory/stock will be changing as we approach the busy Easter holiday.